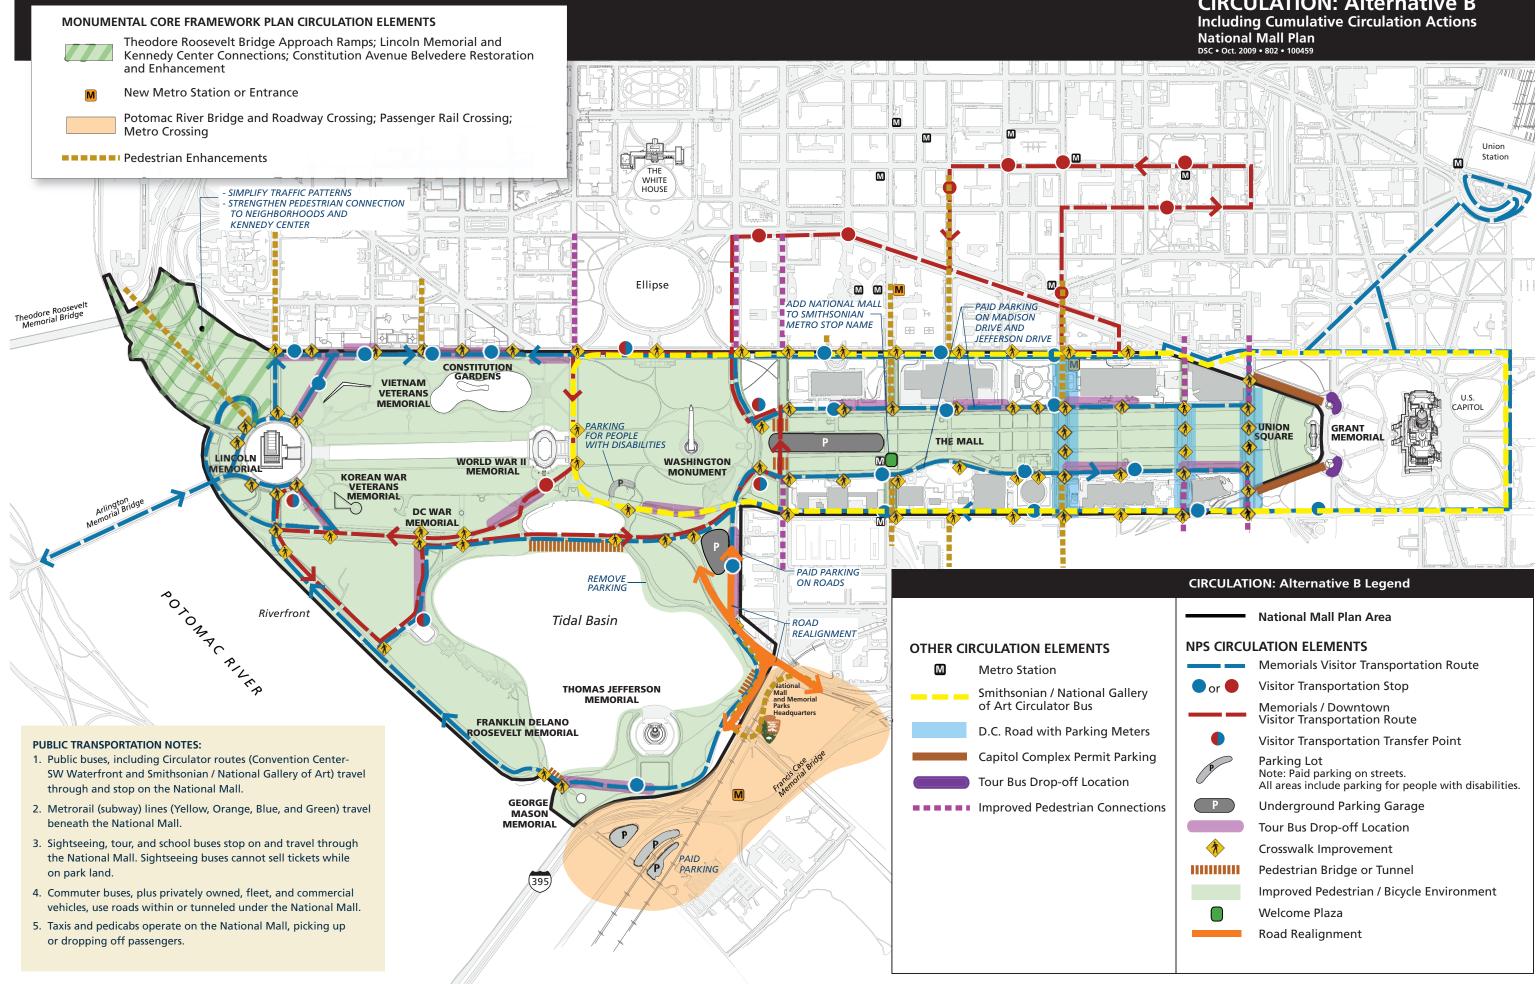

## **CIRCULATION: Alternative B**

|    | CIRCULATION: Alternative B Legend |                                                                                                          |  |
|----|-----------------------------------|----------------------------------------------------------------------------------------------------------|--|
|    |                                   | National Mall Plan Area                                                                                  |  |
|    | NPS CIRCULATION ELEMENTS          |                                                                                                          |  |
|    |                                   | Memorials Visitor Transportation Route                                                                   |  |
|    | 🔵 or 🛑                            | Visitor Transportation Stop                                                                              |  |
|    |                                   | Memorials / Downtown<br>Visitor Transportation Route                                                     |  |
|    |                                   | Visitor Transportation Transfer Point                                                                    |  |
|    | P                                 | Parking Lot<br>Note: Paid parking on streets.<br>All areas include parking for people with disabilities. |  |
| ns | P                                 | Underground Parking Garage                                                                               |  |
|    |                                   | Tour Bus Drop-off Location                                                                               |  |
|    | Ŕ                                 | Crosswalk Improvement                                                                                    |  |
|    |                                   | Pedestrian Bridge or Tunnel                                                                              |  |
|    |                                   | Improved Pedestrian / Bicycle Environment                                                                |  |
|    |                                   | Welcome Plaza                                                                                            |  |
|    |                                   | Road Realignment                                                                                         |  |
|    |                                   |                                                                                                          |  |